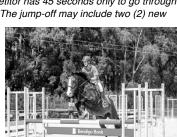

### **SECTION H (9) – SHOWJUMPING**

Start: 8:30am

Judge: Mrs Bev Shandley

Stewards: Bruce Best, Neil Roussac, Jane Park, Gary Napthine, Ivan Ray

Course designer: Deb Collins Entry fee: \$5 pre-entry, \$10 on day Prize Money: Stated per class

Classes 901-904 all AM 7 rules - a competitor with a clear round rides the jumpoff course, against the clock, before leaving the arena. The competitor has 45 seconds only to go through

the starting flags after the Judge sounds the bell for the jump-off. The jump-off may include two (2) new

### 904. Open Show Jumping Contest 1.05m

Height: 1st round 1.05m Prizes: 1st \$60, 2nd \$40, 3rd \$20 Sponsored by Bruce and Jan Best

Showjumping at the 2023 Foster & District Show held at Bennison Rec Reserve